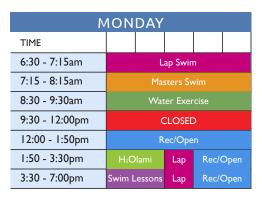

## SUMMER 2025 outdoor pool schedule JULY 2 - 12

| TUESDAY                                   |                          |      |             |      |      |  |  |
|-------------------------------------------|--------------------------|------|-------------|------|------|--|--|
| TIME                                      |                          |      |             |      |      |  |  |
| 6:30 - 8:30am                             | Adult Lap Swim           |      |             |      |      |  |  |
| 8:30 - 9:30am                             | Water Exercise           |      |             |      |      |  |  |
| 9:30 - 12:00pm                            | CLOSED                   |      |             |      |      |  |  |
| 12:00 - 1:50pm                            | Rec/Open*                |      |             |      |      |  |  |
| 1:50 - 3:30pm                             | H₂Olami Lap Rec/Oper     |      |             |      | Open |  |  |
| 3:30 - 4:30pm                             | Rec/Open*                |      |             |      |      |  |  |
| 4:30 - 5:30pm                             | Swim                     | Team | Lap Rec/Ope |      | Open |  |  |
| 5:30 - 7:00pm                             | Swim Lessons Lap Rec/Ope |      |             | Open |      |  |  |
| *Note: Wading pool reserved from 12pm-1pm |                          |      |             |      |      |  |  |

<sup>\*</sup>Note: Wading pool reserved from 12pm-1pm

| SATURDAY      |                       |  |  |   |  |  |
|---------------|-----------------------|--|--|---|--|--|
| TIME          |                       |  |  |   |  |  |
| 8:30 - 9:30am | Water Exercise        |  |  |   |  |  |
| 9:30 - 1:00pm | Swim Lessons Rec/Open |  |  | n |  |  |
| 1:00 - 5:30pm | Rec/Open              |  |  |   |  |  |

| SUNDAY        |              |  |          |  |  |  |
|---------------|--------------|--|----------|--|--|--|
| TIME          |              |  |          |  |  |  |
| 8:30 - 9:30am | Masters Swim |  |          |  |  |  |
| 9:30 - 1:00pm | Swim Lessons |  | Rec/Open |  |  |  |
| 1:00 - 5:30pm | Rec/Open     |  |          |  |  |  |

### Outdoor Pool Hours

Monday-Thursday: 6:30am-7:00pm Friday: 6:30am-5:30pm Saturday-Sunday: 8:30am-5:30pm