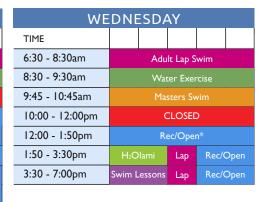

## SUMMER 2025 outdoor pool schedule JULY 2 - 12

| TUESDAY                                   |                          |      |             |      |      |  |  |
|-------------------------------------------|--------------------------|------|-------------|------|------|--|--|
| TIME                                      |                          |      |             |      |      |  |  |
| 6:30 - 8:30am                             | Adult Lap Swim           |      |             |      |      |  |  |
| 8:30 - 9:30am                             | Water Exercise           |      |             |      |      |  |  |
| 9:30 - 12:00pm                            | CLOSED                   |      |             |      |      |  |  |
| 12:00 - 1:50pm                            | Rec/Open*                |      |             |      |      |  |  |
| 1:50 - 3:30pm                             | H₂Olami Lap Rec/Oper     |      |             |      | Open |  |  |
| 3:30 - 4:30pm                             | Rec/Open*                |      |             |      |      |  |  |
| 4:30 - 5:30pm                             | Swim                     | Team | Lap Rec/Ope |      | Open |  |  |
| 5:30 - 7:00pm                             | Swim Lessons Lap Rec/Ope |      |             | Open |      |  |  |
| *Note: Wading pool reserved from 12pm-1pm |                          |      |             |      |      |  |  |

<sup>\*</sup>Note: Wading pool reserved from 12pm-1pm

| SATURDAY      |                       |  |  |   |  |  |
|---------------|-----------------------|--|--|---|--|--|
| TIME          |                       |  |  |   |  |  |
| 8:30 - 9:30am | Water Exercise        |  |  |   |  |  |
| 9:30 - 1:00pm | Swim Lessons Rec/Open |  |  | n |  |  |
| 1:00 - 5:30pm | Rec/Open              |  |  |   |  |  |

| SUNDAY        |              |  |          |  |  |  |
|---------------|--------------|--|----------|--|--|--|
| TIME          |              |  |          |  |  |  |
| 8:30 - 9:30am | Masters Swim |  |          |  |  |  |
| 9:30 - 1:00pm | Swim Lessons |  | Rec/Open |  |  |  |
| 1:00 - 5:30pm | Rec/Open     |  |          |  |  |  |

### Outdoor Pool Hours

Monday-Thursday: 6:30am-7:00pm Friday: 6:30am-5:30pm Saturday-Sunday: 8:30am-5:30pm