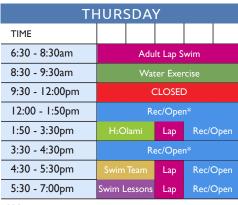

## SUMMER 2025 outdoor pool schedule JULY 2 - 12

| TUESDAY                                   |                          |      |             |      |      |  |  |
|-------------------------------------------|--------------------------|------|-------------|------|------|--|--|
| TIME                                      |                          |      |             |      |      |  |  |
| 6:30 - 8:30am                             | Adult Lap Swim           |      |             |      |      |  |  |
| 8:30 - 9:30am                             | Water Exercise           |      |             |      |      |  |  |
| 9:30 - 12:00pm                            | CLOSED                   |      |             |      |      |  |  |
| 12:00 - 1:50pm                            | Rec/Open*                |      |             |      |      |  |  |
| 1:50 - 3:30pm                             | H₂Olami Lap Rec/Oper     |      |             |      | Open |  |  |
| 3:30 - 4:30pm                             | Rec/Open*                |      |             |      |      |  |  |
| 4:30 - 5:30pm                             | Swim                     | Team | Lap Rec/Ope |      | Open |  |  |
| 5:30 - 7:00pm                             | Swim Lessons Lap Rec/Ope |      |             | Open |      |  |  |
| *Note: Wading pool reserved from 12pm-1pm |                          |      |             |      |      |  |  |

<sup>\*</sup>Note: Wading pool reserved from 12pm-1pm

| SATURDAY      |                       |  |  |   |  |  |
|---------------|-----------------------|--|--|---|--|--|
| TIME          |                       |  |  |   |  |  |
| 8:30 - 9:30am | Water Exercise        |  |  |   |  |  |
| 9:30 - 1:00pm | Swim Lessons Rec/Open |  |  | n |  |  |
| 1:00 - 5:30pm | Rec/Open              |  |  |   |  |  |

| SUNDAY        |              |  |          |  |  |  |
|---------------|--------------|--|----------|--|--|--|
| TIME          |              |  |          |  |  |  |
| 8:30 - 9:30am | Masters Swim |  |          |  |  |  |
| 9:30 - 1:00pm | Swim Lessons |  | Rec/Open |  |  |  |
| 1:00 - 5:30pm | Rec/Open     |  |          |  |  |  |

### Outdoor Pool Hours

Monday-Thursday: 6:30am-7:00pm Friday: 6:30am-5:30pm Saturday-Sunday: 8:30am-5:30pm