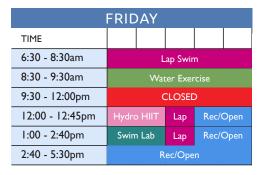

## SUMMER 2025 outdoor pool schedule JULY 2 - 12

| TUESDAY                                   |                          |      |             |      |      |  |  |
|-------------------------------------------|--------------------------|------|-------------|------|------|--|--|
| TIME                                      |                          |      |             |      |      |  |  |
| 6:30 - 8:30am                             | Adult Lap Swim           |      |             |      |      |  |  |
| 8:30 - 9:30am                             | Water Exercise           |      |             |      |      |  |  |
| 9:30 - 12:00pm                            | CLOSED                   |      |             |      |      |  |  |
| 12:00 - 1:50pm                            | Rec/Open*                |      |             |      |      |  |  |
| 1:50 - 3:30pm                             | H₂Olami Lap Rec/Oper     |      |             |      | Open |  |  |
| 3:30 - 4:30pm                             | Rec/Open*                |      |             |      |      |  |  |
| 4:30 - 5:30pm                             | Swim                     | Team | Lap Rec/Ope |      | Open |  |  |
| 5:30 - 7:00pm                             | Swim Lessons Lap Rec/Ope |      |             | Open |      |  |  |
| *Note: Wading pool reserved from 12pm-1pm |                          |      |             |      |      |  |  |

<sup>\*</sup>Note: Wading pool reserved from 12pm-1pm

| SATURDAY      |                       |  |  |   |  |  |
|---------------|-----------------------|--|--|---|--|--|
| TIME          |                       |  |  |   |  |  |
| 8:30 - 9:30am | Water Exercise        |  |  |   |  |  |
| 9:30 - 1:00pm | Swim Lessons Rec/Open |  |  | n |  |  |
| 1:00 - 5:30pm | Rec/Open              |  |  |   |  |  |

| SUNDAY        |              |  |          |  |  |  |
|---------------|--------------|--|----------|--|--|--|
| TIME          |              |  |          |  |  |  |
| 8:30 - 9:30am | Masters Swim |  |          |  |  |  |
| 9:30 - 1:00pm | Swim Lessons |  | Rec/Open |  |  |  |
| 1:00 - 5:30pm | Rec/Open     |  |          |  |  |  |

### Outdoor Pool Hours

Monday-Thursday: 6:30am-7:00pm Friday: 6:30am-5:30pm Saturday-Sunday: 8:30am-5:30pm