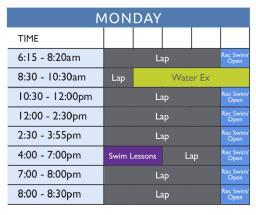

# JUNE 1-15, 2025 indoor pool schedule

| TUESDAY        |                      |                  |    |    |                  |  |  |  |  |
|----------------|----------------------|------------------|----|----|------------------|--|--|--|--|
| TIME           |                      |                  |    |    |                  |  |  |  |  |
| 6:15 - 8:20am  |                      | Lap              |    |    |                  |  |  |  |  |
| 8:30 - 9:30am  | Lap                  |                  |    |    |                  |  |  |  |  |
| 9:30 - 11:00am |                      | Rec Swim<br>Open |    |    |                  |  |  |  |  |
| II:00 - 4:00pm |                      | La               | ър |    | Rec Swim<br>Open |  |  |  |  |
| 4:00 - 7:00pm  | Swim L               | essons           | L  | ар | Rec Swim<br>Open |  |  |  |  |
| 7:00 - 8:00pm  | Special Olympics Lap |                  |    |    | Rec Swim<br>Open |  |  |  |  |
| 8:00 - 8:30pm  | Lap                  |                  |    |    | Rec Swim<br>Open |  |  |  |  |