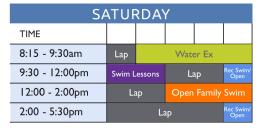

|          | SUNDAY |              |  |  |        |                   |  |  |  |  |
|----------|--------|--------------|--|--|--------|-------------------|--|--|--|--|
| TIME     |        |              |  |  |        |                   |  |  |  |  |
| 8:15 - 9 | :30am  | Masters Swim |  |  | Lap    | Rec Swim/<br>Open |  |  |  |  |
| 9:30 - I | 2:00pm | Swim Lessons |  |  | Lap    | Rec Swim/<br>Open |  |  |  |  |
| 12:00 -  | 2:00pm | Lap Open     |  |  | Family | Swim              |  |  |  |  |
| 2:00 - 5 | :30pm  | Lap Rec S    |  |  |        |                   |  |  |  |  |