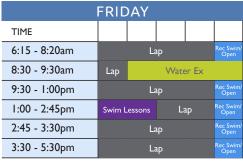

# **Indoor Pool Hours**

Friday:

6:15am-5:30pm

Saturday:

8:15am-5:30pm

Sunday:

8:15am-5:30pm