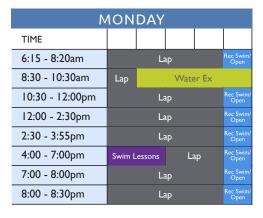

# MAY 2025 indoor pool schedule



|                 |                      | TUESDAY      |  |                   |                   |  |  |  |
|-----------------|----------------------|--------------|--|-------------------|-------------------|--|--|--|
| TIME            |                      |              |  |                   |                   |  |  |  |
| 6:15 - 8:20am   | Lap                  |              |  |                   | Rec Swim/<br>Open |  |  |  |
| 8:30 - 9:30am   | Lap                  | Lap Water Ex |  |                   |                   |  |  |  |
| 9:30 - 11:00am  | Masters Swim         |              |  |                   | Rec Swim/<br>Open |  |  |  |
| I I:00 - 4:00pm | Lap                  |              |  |                   | Rec Swim/<br>Open |  |  |  |
| 4:00 - 7:00pm   | Swim Les