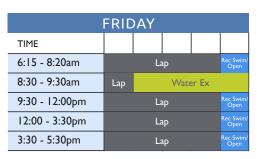

### **Indoor Pool Hours**

Monday - Thursday: 6:15am-8:30pm

Friday:

6:15am-5:30pm

Saturday:

8:15am-5:30pm

Sunday:

8:15am-5:30pm