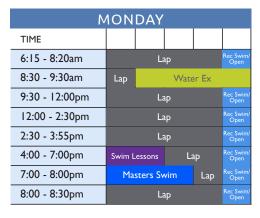

### **Indoor Pool Hours**

Monday - Thursday: 6:15am-8:30pm

Friday:

6:15am-5:30pm

Saturday:

8:15am-5:30pm

Sunday:

8:15am-5:30pm