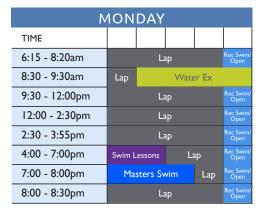

## NOVEMBER 2024 indoor pool schedule



| TUESDAY         |              |                  |   |                   |                   |  |
|-----------------|--------------|------------------|---|-------------------|-------------------|--|
| TIME            |              |                  |   |                   |                   |  |
| 6:15 - 8:20am   |              | Rec Swim<br>Open |   |                   |                   |  |
| 8:30 - 9:30am   | Lap Water Ex |                  |   |                   |                   |  |
| 9:30 - 11:00am  | Masters Swim |                  |   |                   | Rec Swima<br>Open |  |
| I I:00 - 4:00pm | Lap          |                  |   |                   | Rec Swim<br>Open  |  |
| 4:00 - 7:00pm   | Swim Lessons |                  | L | ар                | Rec Swim<br>O