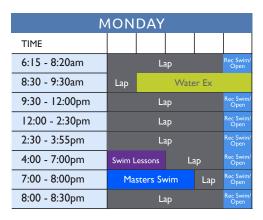

# SEPTEMBER 2024 indoor pool schedule

## **SEPTEMBER 16 - SEPTEMBER 30**



| TUESDAY         |                |                   |    |                   |                   |  |  |
|-----------------|----------------|-------------------|----|-------------------|-------------------|--|--|
| TIME            |                |                   |    |                   |                   |  |  |
| 6:15 - 8:20am   | Lap Rec Swi    |                   |    |                   |                   |  |  |
| 8:30 - 9:30am   | Lap Water Ex   |                   |    |                   |                   |  |  |
| 9:30 - 11:00am  |                | Rec Swim/<br>Open |    |                   |                   |  |  |
| I I:00 - 4:00pm |                | Rec Swim/<br>Open |    |                   |                   |  |  |
| 4:00 - 7:00pm   | Swim Lessons L |