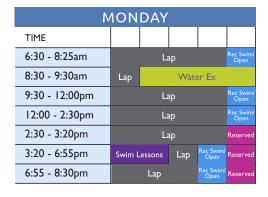

## **MAY 2024**

## indoor pool schedule



| TUESDAY         |              |                                |     |                   |                   |  |
|-----------------|--------------|--------------------------------|-----|-------------------|-------------------|--|
| TIME            |              |                                |     |                   |                   |  |
| 6:30 - 8:25am   |              | La                             | ар  |                   | Rec Swim/<br>Open |  |
| 8:30 - 9:30am   | Lap Water Ex |                                |     |                   |                   |  |
| 9:45 - 10:45am  | Masters Swim |                                |     |                   | Rec Swim/<br>Open |  |
| 10:45 - 12:00pm | Lap          |                                |     |                   | Re