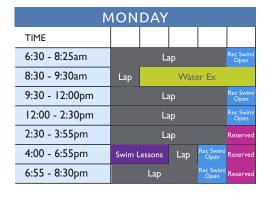

# FEBRUARY 2024

# indoor pool schedule



| TUESDAY         |        |                   |      |                   |          |  |  |
|-----------------|--------|-------------------|------|-------------------|----------|--|--|
| TIME            |        |                   |      |                   |          |  |  |
| 6:30 - 8:25am   |        | Rec Swim/<br>Open |      |                   |          |  |  |
| 8:30 - 9:30am   | Lap    |                   |      |                   |          |  |  |
| 9:45 - 10:45am  |        | Rec Swim/<br>Open |      |                   |          |  |  |
| 10:45 - 12:00pm |        | Rec Swim/<br>Open |      |                   |          |  |  |
| 12:00 - 2:30pm  |        | Rec Swim/<br>Open |      |                   |          |  |  |
| 2:30 - 3:55pm   | Lap    |                   |